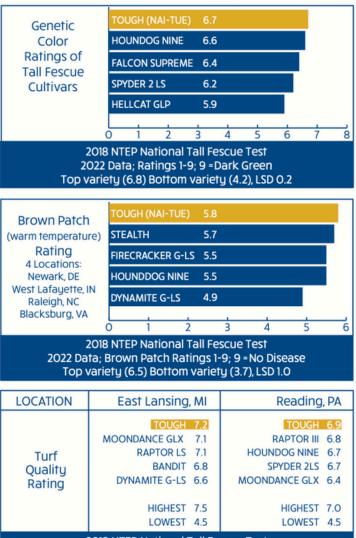

Tall Fescue

ACAMMANIANANANANAN

**Tough** (NAI-TUE) is a new release which offers top rated brown patch resistance and dark green color. **Tough** also handles traffic, has a narrow to medium leaf texture, and performs well in dense shaded areas. This variety offers great density during the growing season while providing a uniform top quality turf. **Tough** is proving to be a great seed yielder on the production side.

2018 NTEP National Tall Fescue Test 2022 Data; Ratings 1-9; 9 = Dark Green

full report and more data available at www.ntep.org