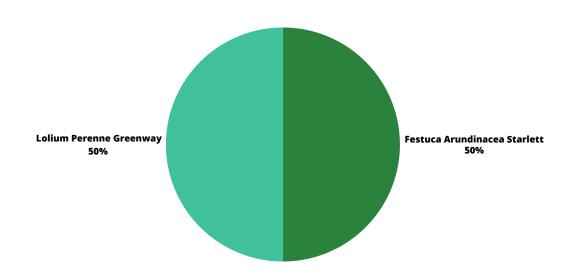

## **Green Star Special**

Dove fossero richieste una minore manutenzione ed un'adeguata tolleranza all'usura, con questa miscela di Lolium perenne e Festuca arundinacea garantiamo entrambi gli obiettivi.