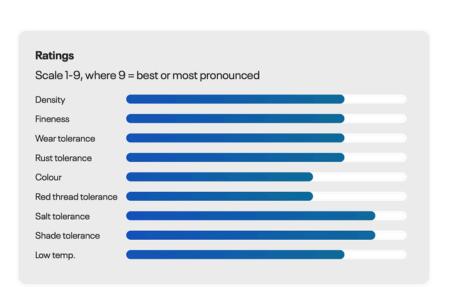

The perfect partner for tall fescue is Poa pratensis.

### **Very Rust Resistant**

STARLETT is highly disease resistant, in particular towards rusts.



DLF, Ny Oestergade 9, 4000 Roskilde, Denmark, Tel: +45 46 330 300, E-mail: dlf@dlf.com



## **Very Best Wear Tolerance**

The very high shoot density combined with the very good recovery of Greenway makes it an obvious choice also for sports areas.

Especially the summer wear tolerance is extremely high.

## **Very High Shoot Density**

In the official trials in France Greenway came out as one of the very best varieties with regards of shoot density. This was repeeted in the STRI trials in UK.

### **Outstanding Rust Resistance**

Rust attack is one of the servere diseases in perennial ryegrass, but do not worry - Greenway can beat it!



## **Technical**

## **Specifications**

- Perennial ryegrass
- The Natural Way for Greening Up
- Listed/recommen ded in EU DE DK FR TR UK

DLF, Ny Oestergade 9, 4000 Roskilde, Denmark, Tel: +45 46 330 300, E-mail: dlf@dlf.com