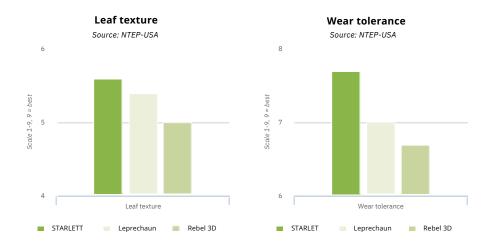

## Such alternating conditions...

can lead to a heterogeneous turf aspect. In our private trials we have remarked the ability of STARLETT to maintain the mixture balance.

#### >= 30% in mixtures

For STARLETT as for other tall fescue varieties we recommend at least 30% (weight) in the seed mixture to ensure a good start facing the more aggressive ryegrass. The perfect partner for tall fescue is Poa pratensis.

### **Very Rust Resistant**

STARLETT is highly disease resistant, in particular towards rusts.

DLF, Ny Oestergade 9, 4000 Roskilde, Denmark, Tel: +45 46 330 300, E-mail: dlf@dlf.com