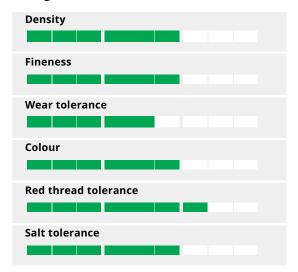

Special**

Dove fossero richieste una minore manutenzione ed un'adeguata tolleranza all'usura, con questa miscela di Lolium perenne e Festuca arundinacea garantiamo entrambi gli obiettivi.



## **CARATTERISTICHE**

- Tollerante alla siccità e all'ombra
- Basso esigenze nutrizionali
- Tagli ridotti
- Buona stabilizzazione del suolo
- Produce un manto erboso denso e attraente

| Dose di semina | 40 gr/mq               |
|----------------|------------------------|
| Altezza taglio | 4/5 cm                 |
| Periodo        | da febbraio a novembre |



Sacco Kg. 10



## Tall fescue

Take Advantage of the Qualities of Tall Fescue in Turf Mixtures!

**GREENEUROPE** 

- Improved fineness of leaves
- Very high wear tolerance
- Highly adapted in mixtures
- Very rust resistant

## **Ratings**



### **Adaptation in Mixtures**

Hardly two summers are identical. Sometimes the drought is prolonged and the growth of tall fescue favoured. On the other hand humid conditions will favour species like perennial ryegrass.

## Such alternating conditions...

can lead to a heterogeneous turf aspect. In our private trials we have remarked the ability of STARLETT to maintain the mixture balance.

#### >= 30% in mixtures

For STARLETT as for other tall fescue varieties we recommend at least 30% (weight) in the seed mixture to ensure a good start facing the more aggressive ryegrass. The perfect partner for tall fescue is Poa pratensis.

### **Very Rust Resistant**

STARLETT is highly disease resistant, in particular towards rusts.



DLF, Ny Oestergade 9, 4000 Roskilde, Denmark, Tel: +45 46 330