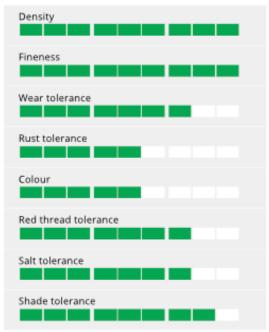

#### Ratings

DLF

N

#### Top variety of the DLF portfolio

Due to the use and mixture partners the demand to the leaf size may be different.

DICKENS 1 has a very fine needle type leaf texture and in combination with the high shoot density it's the major reason to the harmonic and dense appearance of DICKENS 1.

The very good rating for amenity turf and wear tolerance of the RSM rating speak for themselves and show the superb quality of this variety.

If you talk quality turf you can not avoid using DICKENS 1!