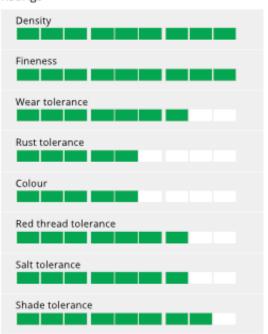

#### Ratings

#### Top variety of the DLF portfolio

Very high densityTop quality

Due to the use and mixture partners the demand to the leaf size may be different.

DICKENS 1 has a very fine needle type leaf texture and in combination with the high shoot density it's the major reason to the harmonic and dense appearance of DICKENS 1.

The very good rating for amenity turf and wear tolerance of the RSM rating speak for themselves and show the superb quality of this variety.

If you talk quality turf you can not avoid using DICKENS 1!

Rating STRI Sport