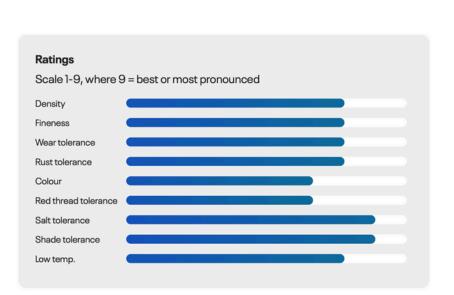

tolerance. This is combined with good summer appearance and leaf fineness above average.

## Turf quality Source: NTEP USA



#### Spring greenup



DLF, Ny Oestergade 9, 4000 Roskilde, Denmark, Tel: +45 46 330 300, E-mail: dlf@dlf.com

8



#### **Very Best Wear Tolerance**

The very high shoot density combined with the very good recovery of Greenway makes it an obvious choice also for sports areas.

Especially the summer wear tolerance is extremely high.

#### Very High Shoot Density

In the official trials in France Greenway came out as one of the very best varieties with regards of shoot density. This was repeeted in the STRI trials in UK.

#### **Outstanding Rust Resistance**

Rust attack is one of the servere diseases in perennial ryegrass, but do not worry - Greenway can beat it!



### Technical

#### **Specifications**

- Perennial ryegrass
- The Natural Way for Greening Up
- Listed/recommen ded in EU DE DK FR TR UK

DLF, Ny Oestergade 9, 4000 Roskilde, Denmark, Tel: +45 46 330 300, E-mail: dlf@dlf.com



#### Ratings



# RSM rating Dickens 1 Source: FLL (Scores 1-9, 9= best)

|              | Fron<br>t<br>lawn | Back<br>lawn | Sports<br>field | Land-<br>scape |
|--------------|-------------------|--------------|-----------------|----------------|
| Dickens<br>1 | 7                 | 9            | 9               | 6              |
| Jessica      | 6                 | 7            | 8               | 6              |

#### Top variety of the DLF portfolio

Very high densityTop quality

Due to the use and mixture partners the demand to the leaf size may be differ