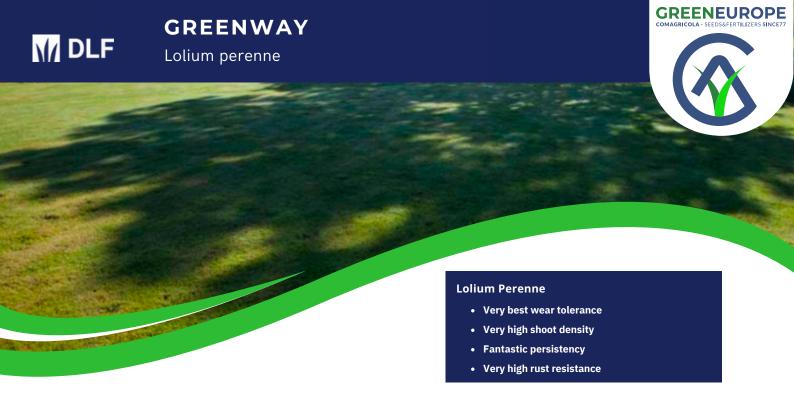

#### **Very Best Wear Tolerance**

The very high shoot density combined with the very good recovery of Greenway makes it an obvious choice also for sports areas.

Especially the summer wear tolerance is extremely high.

#### Very High Shoot Density

In the official trials in France Greenway came out as one of the very best varieties with regards of shoot density. This was repeeted in the STRI trials in UK.

#### **Outstanding Rust Resistance**

Rust attack is one of the servere diseases in perennial ryegrass, but do not worry - Greenway can beat it!