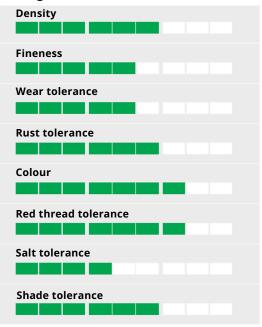

o account specific regenerative needs, useful for periodically renewing the quality of grassy surfaces. The mixture of Lolium perenne quickly counteracts the damage caused by intense use of the coat.



- Rapid germination
- Rapid establishment of the turf
- Good disease resistance
- High wear tolerance
- Excellent winter and summer color
- Good drought tolerance



| Seeding rate | 30 gr/mq                  |
|--------------|---------------------------|
| Cut height   | 2/4 cm                    |
| Period       | From February to November |



Packaging Kg. 1
Packaging Kg. 3
Packaging Kg. 10



#### Perennial ryegrass Convincing by Performance!

Dark green colour

- Multi-resistant
- · Very fast in establishment
- Combining density and wear tolerance

**GREENEUROPE** 

#### **Ratings**



#### **Brilliant Future**

ESQUIRE is one of the few varieties needing hardly any promotion. Since we started dispatching of seed for private trials we have had a very high positive feedback. Esquire's "field" performance is highly convincing!

#### **Multi-Resistant**

ESQUIRE resists well to winter damage and is tolerant to the majority of diseases of importance in the European Union and in North America; rusts, leaf spot, red thread and dollar spot.

#### First Out of Starting-Blocs

ESQUIRE takes off very early in spring with an impressive density. This explains also a very good wear tolerance. This is combined with good summer appearance and leaf fineness above average.

## Turf quality Source: NTEP USA



#### Spring greenup



DLF, Ny Oestergade 9, 4000 Roskilde, Denmark, Tel: +45