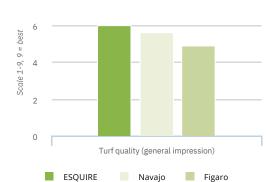

#### **Brilliant Future**

ESQUIRE is one of the few varieties needing hardly any promotion. Since we started dispatching of seed for private trials we have had a very high positive feedback. Esquire's "field" performance is highly convincing!

## Turf quality Source: NTEP USA