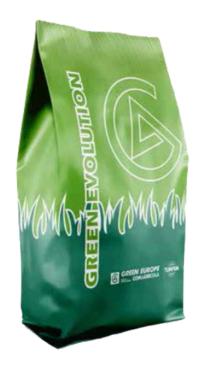

## **GREEN LINE for regenerations**

Green Star Regeneration has been developed over the years taking into account specific regenerative needs, useful for periodically renewing the quality of grassy surfaces. The mixture of Lolium perenne quickly counteracts the damage caused by intense use of the coat.