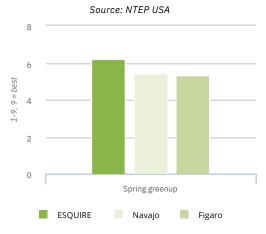

#### First Out of Starting-Blocs

ESQUIRE takes off very early in spring with an impressive density. This explains also a very good wear tolerance. This is combined with good summer appearance and leaf fineness above average.

## Turf quality Source: NTEP USA

#### Spring greenup

DLF, Ny Oestergade 9, 4000 Roskilde, Denmark, Tel: +45 46 330 300, E-mail: dlf@dlf.com

8